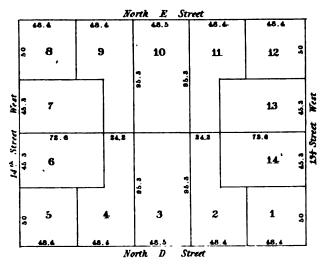

|   |
|   |   |   |     |   |
|   |   |   |     |   |
|   |   |   |     |   |
|   |   |   |     |   |
|   |   |   |     |   |
|   |   |   |     |   |
|   |   |   |     |   |
| - |   |   |     |   |
|   |   |   |     |   |
|   |   |   |     |   |
|   |   |   |     |   |
|   |   | • |     |   |
|   |   |   |     |   |
|   |   |   |     |   |
|   |   |   | · · |   |
|   |   |   |     |   |
| , |   |   |     |   |
|   |   |   | •   |   |
|   |   |   |     |   |
|   |   |   |     |   |
| • |   |   |     |   |
|   |   |   |     |   |
|   |   |   | •   |   |
|   |   |   | ·   |   |
|   |   |   |     |   |
|   |   |   |     |   |
|   |   |   |     |   |
|   |   |   |     |   |
|   |   |   |     | , |
|   |   |   |     |   |



1

90.5

9

.Yorth

Street

26

13 th Street

 $\frac{8}{2}$ 

. .



#### SQUARE Nº256



## SQUARE Nº257







#### SQUARE Nº259

|                  |         | North  | C Street |       |            |
|------------------|---------|--------|----------|-------|------------|
|                  | Γ       | 120 10 | 120.10   |       |            |
|                  | 100     | 5      | 6        | 100   |            |
| West             | 69.2    | 4      | 7        | 69.21 | ed West    |
| 2                |         | 120.10 | 180.10   |       | ŝ          |
| 14th Street West | 48 · 89 | 3      | . 8      | 69.21 | 134 Street |
|                  | 001     | 2      | 1*       | 100   |            |
|                  |         | 130.10 | 130.10   | 凵     |            |
| ·                |         | Canal  | Street   |       |            |





|   | , |